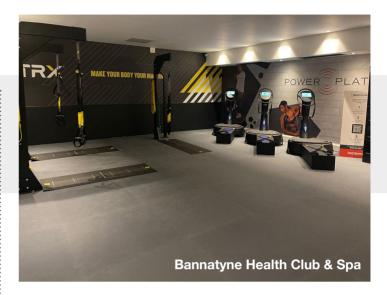

## CASE STUDY BANNATYNE

Bannatyne Health Club & Spa

Bannatyne compliment their spa portfolio by introducing Power Plate Pro7 & massage guns, creating a dry side space offering for activation, mobility and recovery to support your very own pre and post workout routine.

Inside the fitness studio their offering includes two group exercise studios and a full gym floor, as well as a  $12m \times 4m$  open studio TRX + Power Plate.

Power Plate Pro7's

The Concept: Just Fitness by Bannatyne was born, a space for activation, mobility and recovery that would support a new flow around the gym floor, starting with pre-workout activation and ending in the same space for post-workout recovery. Activation & Recovery studio is a collaboration of complementary brands.

Product/Service Offering: We currently have three Power Plate pro7 machines, the space features three TRX suspension trainers, Warehouse lockers containing Power Plate Pulse massage guns, two MiComfort massage chairs, Tanita body composition and Myzone screens that display relevant exercise content from Power Plate and TRX. There's also a small mat area for more traditional stretching.