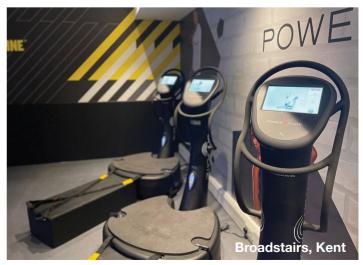

Bannatyne Acquired: Oliver Cox, Head of Fitness Programming at The Bannatyne Group said the group recently acquired a former DW Fitness site in Broadstairs in July 2023. It was with a view to creating a brand new model: a fitness only, dry-side offering that would complement its portfolio of spa clubs.

Product/Service Offering: We currently have three Power Plate pro7 machines, the space features three TRX suspension trainers, Warehouse lockers containing Power Plate Pulse massage guns, two MiComfort massage chairs, Tanita body composition and Myzone screens that display relevant exercise content from Power Plate and TRX. There's also a small mat area for more traditional stretching.